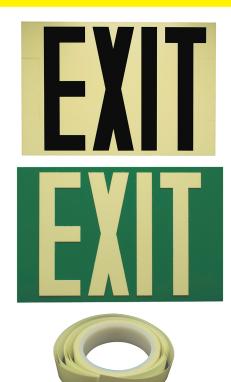

## **SKIT** | EXIT DOOR KIT

If you can't see the **EXIT**, you can't get out! Great for industrial buildings, schools and sports complexes.

- 1. Photoluminescent **Severse** Exit Sign overlay, affixes to existing EXIT sign to assure emergency performance 6 ½" x 9 ½"
  - Self-adhesive panel
  - Reverses the exit sign's function when the power is off
  - Alternate use as a Low Level safety sign
- 2. Photoluminescent Low Level safety sign 6 <sup>5</sup>/<sub>4</sub>" x 9 <sup>1</sup>/<sub>4</sub>"
  - Green PVC with glowing letters with adhesive back
  - Gives egress direction in smoke filled environment
- 3. Acrylic photoluminescent tape 1" x 20' roll
  - Outline door and push bar for easy access to egress route