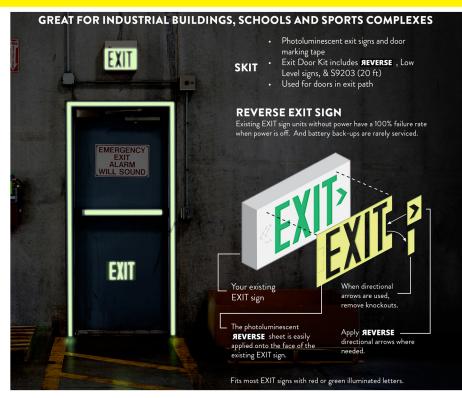

## **SKIT** | EXIT DOOR KIT

If you can't see the **EXIT**, you can't get out! Great for industrial buildings, schools and sports complexes.

- 1. Photoluminescent **Severse** Exit Sign overlay, affixes to existing EXIT sign to assure emergency performance 6 ½" x 9 ½"
  - Self-adhesive panel
  - Reverses the exit sign's function when the power is off
  - Alternate use as a Low Level safety sign
- 2. Photoluminescent Low Level safety sign 6 <sup>5</sup>/<sub>4</sub>" x 9 <sup>1</sup>/<sub>4</sub>"
  - Green PVC with glowing letters with adhesive back
  - Gives egress direction in smoke filled environment
- 3. Acrylic photoluminescent tape 1" x 20' roll
  - Outline door and push bar for easy access to egress route